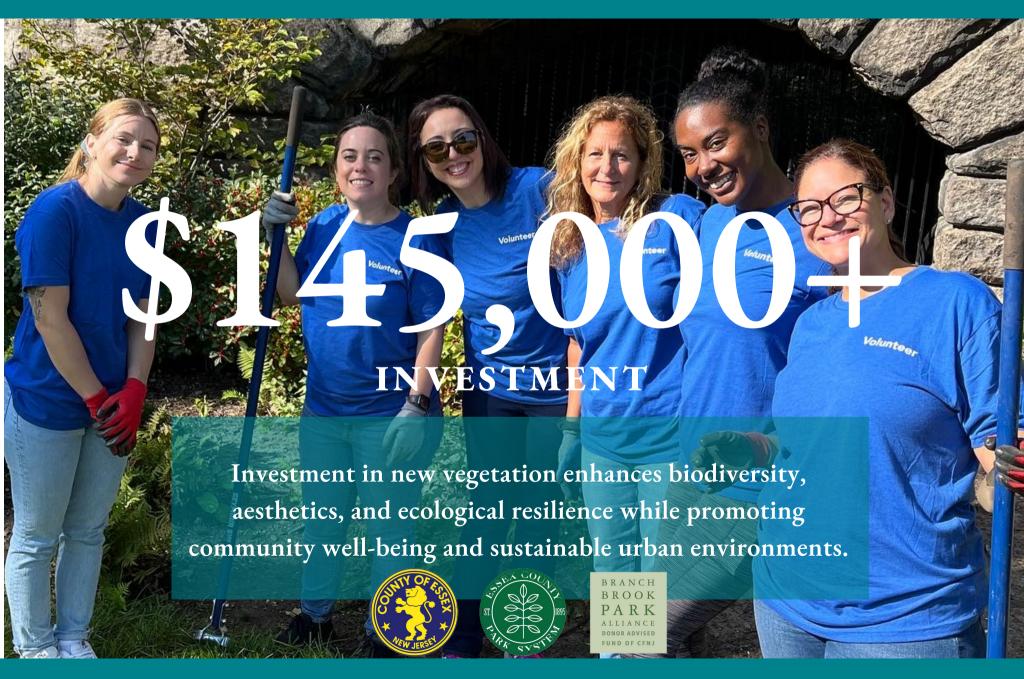

# As reported by the Independent Sector, the value of a volunteer hour in New Jersey is \$33.82. The investment of that service was \$439,000 plus the financial investment made in 2023 of \$145,000.

ECONOMIC IMPACT