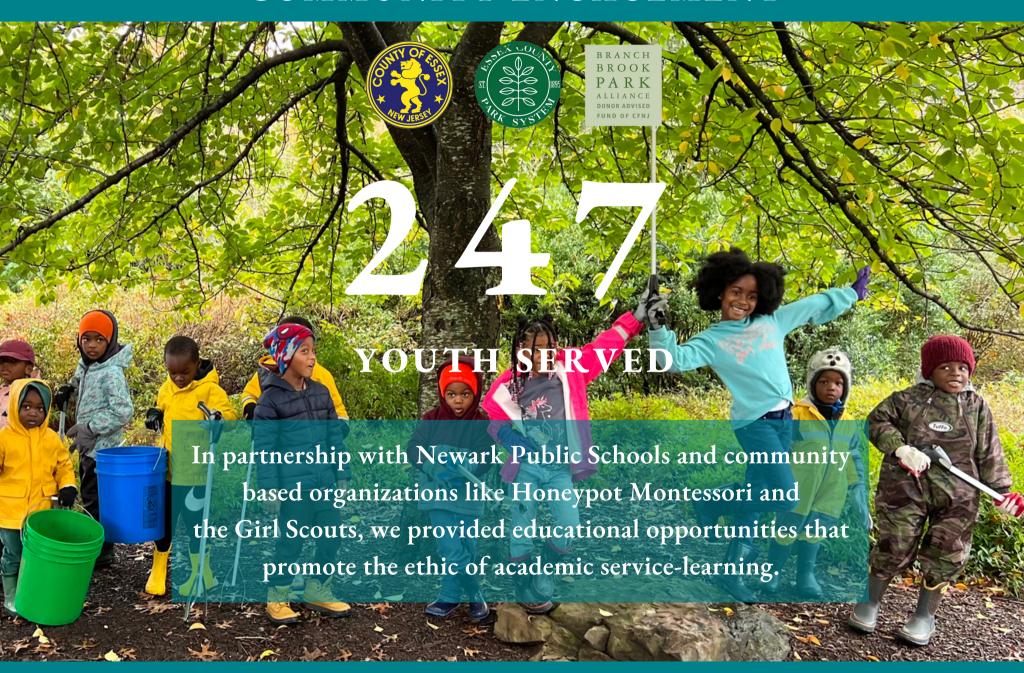

### **LANDSCAPE**



### **LANDSCAPE**



### **LANDSCAPE**



# VOLUNTEER STEWARDSHIP



### **VOLUNTEER STEWARDSHIP**



## **VOLUNTEER STEWARDSHIP**

# As reported by the Independent Sector, the value of a volunteer hour in New Jersey is \$33.82. The investment of that service was \$439,000 plus the financial investment made in 2023 of \$145,000.

ECONOMIC IMPACT

## **COMMUNITY ENGAGEMENT**



### **COMMUNITY ENGAGEMENT**



## YOUTH WORKFORCE DEVELOPMENT



## HEALTH & WELLBEING

# Wellness programs in the Park support improved physical and mental health outcomes by encouraging physical activity, reducing stress, and promoting a connection with nature.

### **HISTORY**