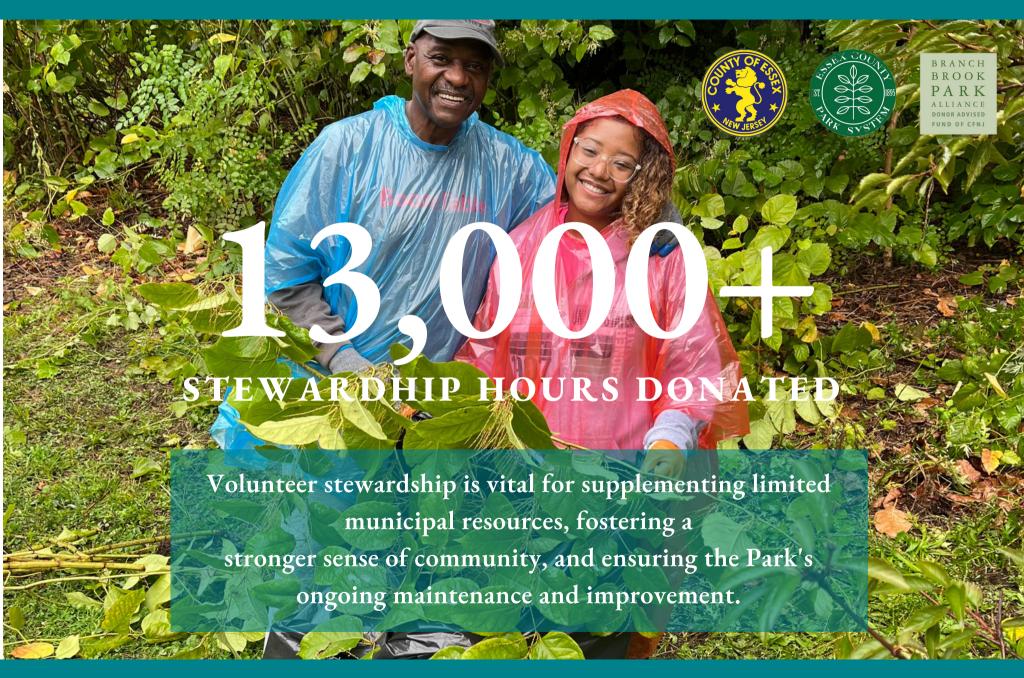

# As reported by the Independent Sector, the value of a volunteer hour in New Jersey is \$33.82. The investment of that service was \$439,000 plus the financial investment made in 2023 of \$145,000.

ECONOMIC IMPACT