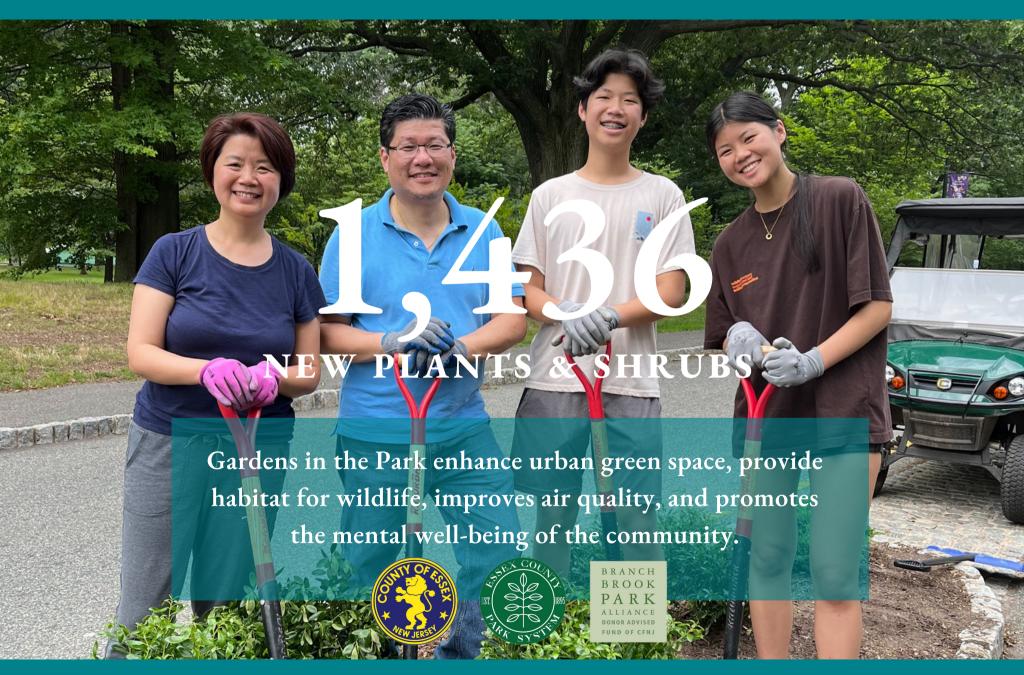

### **LANDSCAPE**



### **LANDSCAPE**



### **LANDSCAPE**



# VOLUNTEER STEWARDSHIP



### **VOLUNTEER STEWARDSHIP**



## **VOLUNTEER STEWARDSHIP**

# As reported by the Independent Sector, the value of a volunteer hour in New Jersey is \$33.82. The investment of that service was \$439,000 plus the financial investment made in 2023 of \$145,000.

ECONOMIC IMPACT

## **COMMUNITY ENGAGEMENT**



### **COMMUNITY ENGAGEMENT**



## YOUTH WORKFORCE DEVELOPMENT



## HEALTH & WELLBEING

# Wellness programs in the Park support improved physical and mental health outcomes by encouraging physical activity, reducing stress, and promoting a connection with nature.

### **HISTORY**