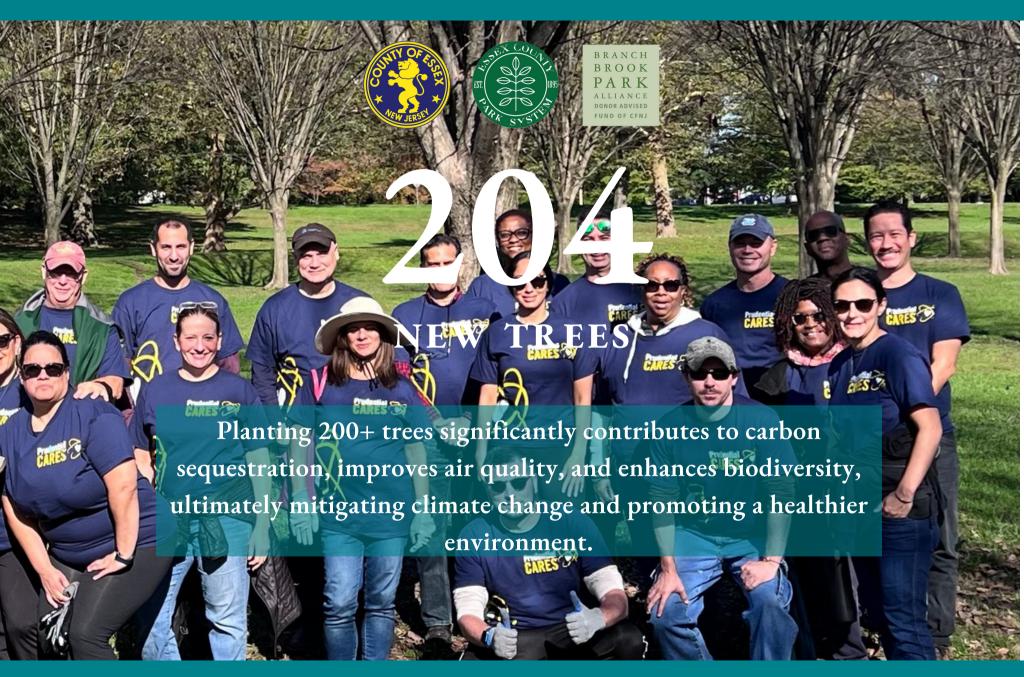

### **LANDSCAPE**



### **LANDSCAPE**



### **LANDSCAPE**



# VOLUNTEER STEWARDSHIP



### **VOLUNTEER STEWARDSHIP**



## **VOLUNTEER STEWARDSHIP**

# As reported by the Independent Sector, the value of a volunteer hour in New Jersey is \$33.82. The investment of that service was \$439,000 plus the financial investment made in 2023 of \$145,000.

ECONOMIC IMPACT

## **COMMUNITY ENGAGEMENT**



### **COMMUNITY ENGAGEMENT**



## YOUTH WORKFORCE DEVELOPMENT



## HEALTH & WELLBEING

# Wellness programs in the Park support improved physical and mental health outcomes by encouraging physical activity, reducing stress, and promoting a connection with nature.

### **HISTORY**